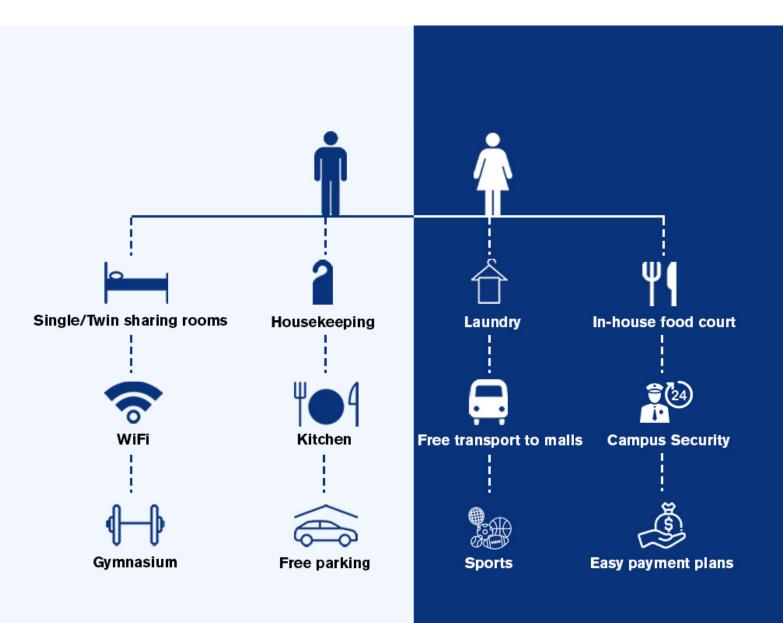

- Safe and secure student accommodation
- Male/Female separate dorms
- Single and twin-sharing option
- High-speed free Wi-Fi
- In-house food court, laundry, gymnasium
- Indoor and outdoor sports facilities
- Recreational zone for leisure activities
- Free transport shuttle to universities and malls
- Free parking, housekeeping, utility, maintenance

# Your safe and secure student accommodation includes:

All prices are in AED and include transportation to and from the Residences to the University. For detailed schedule, please contact Student Residences Office.

- All students will be eligible for accommodation, on a first come-first serve basis.
- Furnished accommodation is provided on a single and twin-sharing basis.
- There are separate accommodation blocks for male and female students with rooms allotted as per availability and specific requests. It may not be possible to satisfy all personal requirements for room allocation or transfer.
- Student accommodation is provided only for the appropriate contract dates within the Academic Year. Students who wish to stay for an additional period (before or after the Academic Year) will be required to pay additional fees (subject to availability of rooms). For specific dates, please contact the Student Residences Office.
- Fees include furnished accommodation, housekeeping services (at set intervals), access to the gymnasium and wireless internet throughout the student accommodation.
- Fees do not include meal services, laundry, or other expenses of a personal nature.
- Student Residences fees are non-refundable. No refund will be given for early withdrawal discontinuation of the service, for any reason. Students booking therefore commit to pay the full fee even if he/she makes an early withdrawal from the accommodation.